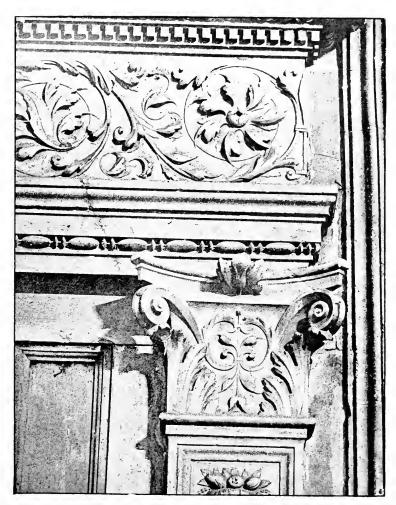

PLATE 8.

PLATE 9.

TO VAY ON A CHIEF

CORNICE IN THE HALL OF THE 200. PALAZZO VECCHIO, FLORENCE

PLATE 10.

The state of the s

FROM PULPIT IN THE CHURCH OF SANTA CROCE, FLORE...CE

PLATE 11.